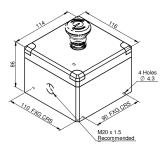

#### **Dimensions**

Enclosure D2 Material Polycarbonate Grey (RAL 7035) Colour Entries Plain sides Fixings 2 x M4

Enclosure D5 Die-Cast Aluminium Grey (RAL 7035) Colour Red (RAL 3020) Entries 2 x M20

Fixings 4 x M5