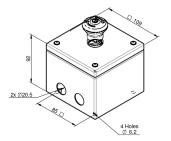

Enclosure D9 Material Stainless Steel (Grade 304)

Colour Brushed Entries 2 x M20 Fixings 4 x M6