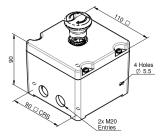

#### **Dimensions**

Enclosure D2 Material Polycarbonate Grey (RAL 7035) Colour Entries Plain sides Fixings 2 x M4

Enclosure D5 Die-Cast Aluminium Grey (RAL 7035) Colour Red (RAL 3020) Entries 2 x M20

Fixings 4 x M5